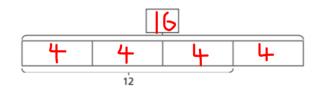

4. Complete the bar models and fill in the whole.

a) How many counters does Ron have altogether?