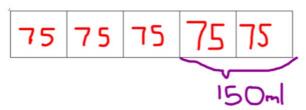

Dora and Mo have a full bottle of juice.

Dora drinks  $\frac{2}{5}$  of the juice. Mo drinks  $\frac{1}{5}$  of the juice.

150 -2 - 75

There is 150 ml of juice left in the bottle.

How much juice was in the full bottle? 375m