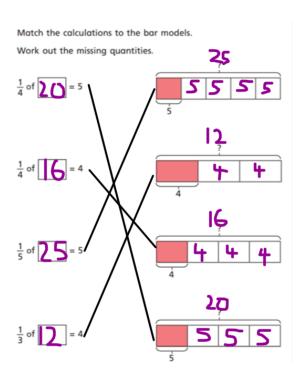

4. Complete the bar models and fill in the whole.

a) How many counters does Ron have altogether?