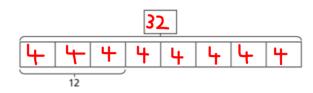

4. Complete the bar models and fill in the whole.

a) How many counters does Ron have altogether?