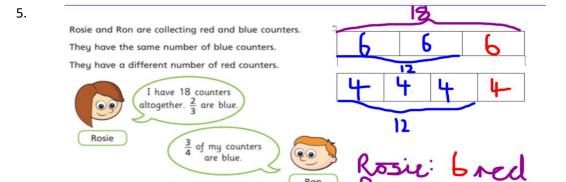

4. Complete the bar models and fill in the whole.

a) How many counters does Ron have altogether?