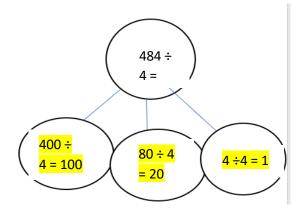

## 3. 484 ÷ 4 = 121

| Hundreds | Tens | Ones |
|----------|------|------|
|          |      |      |
|          |      |      |
|          |      |      |
|          |      |      |

4. 639 ÷ 3 = 213

| Hundreds | Tens | Ones |
|----------|------|------|
|          |      |      |
|          |      |      |
|          |      |      |