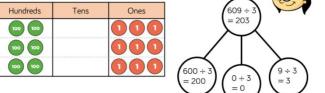

240  $\div$  4 and 20  $\div$  4, you know 24  $\div$  4 = 6 so 240  $\div$  4 = 60 (10 x bigger).

1. Annie is dividing 609 by 3 using place value counters.

Use Annie's method to calculate the divisions.