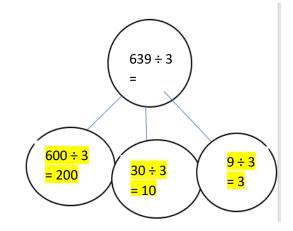

## 3. 484 ÷ 4 = 121

| Hundreds | Tens | Ones |
|----------|------|------|
|          |      |      |
|          |      |      |
|          |      |      |
|          |      |      |

4. 639 ÷ 3 = 213

| Hundreds | Tens | Ones |
|----------|------|------|
|          |      |      |
|          |      |      |
|          |      |      |