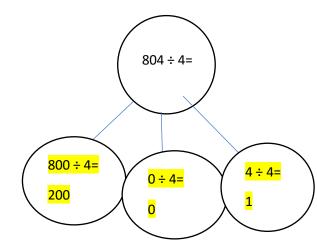

## 2. 804 ÷ 4= 201

| Hundreds | Tens | Ones |
|----------|------|------|
|          |      |      |
|          |      |      |
|          |      |      |
|          |      |      |