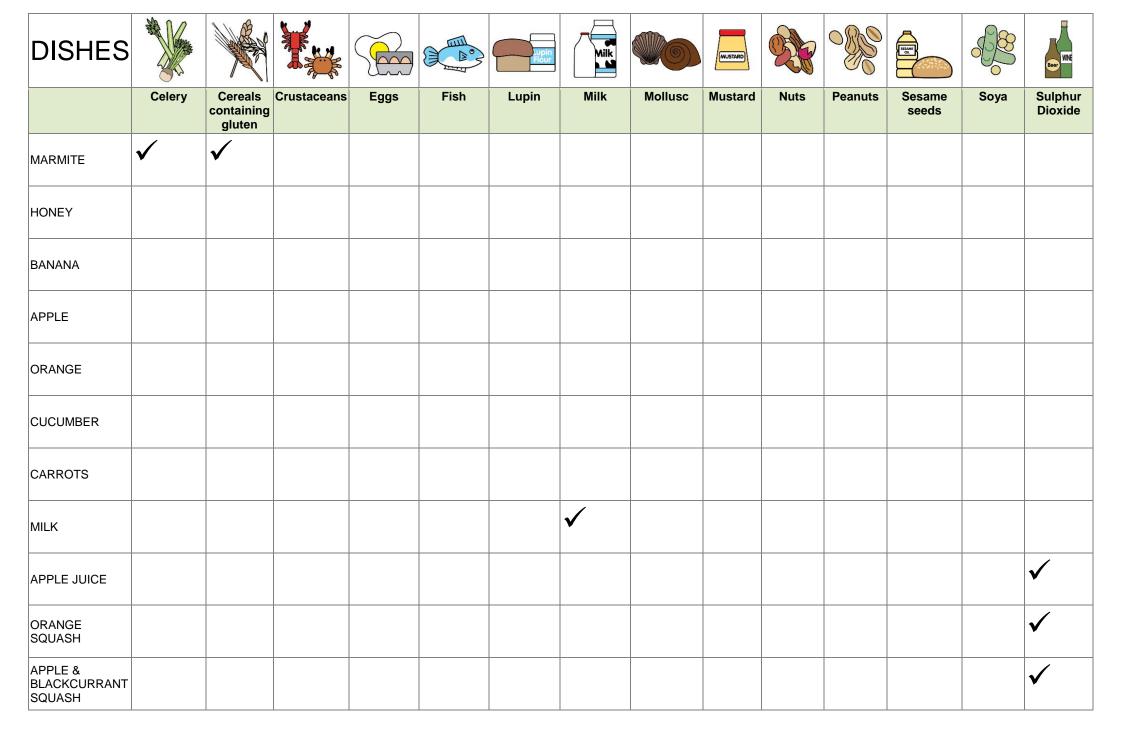

## DISHES AND THEIR ALLERGEN CONTENT - TALBOT STARS AFTER SCHOOL CLUB

| DISHES                                     |        |                           |             |      |      | upin<br>Flour | Milk         |         | MUSTARD |      |         | Hisam           | - J. S. | WNE Geer           |
|--------------------------------------------|--------|---------------------------|-------------|------|------|---------------|--------------|---------|---------|------|---------|-----------------|---------------------------------------------|--------------------|
|                                            | Celery | Cereals containing gluten | Crustaceans | Eggs | Fish | Lupin         | Milk         | Mollusc | Mustard | Nuts | Peanuts | Sesame<br>seeds | Soya                                        | Sulphur<br>Dioxide |
| TOAST                                      |        | <b>✓</b>                  |             |      |      |               |              |         |         |      |         |                 | <b>✓</b>                                    |                    |
| WHITE BREAD                                |        | ✓                         |             |      |      |               |              |         |         |      |         |                 | <b>✓</b>                                    |                    |
| WRAPS                                      |        | <b>✓</b>                  |             |      |      |               |              |         |         |      |         |                 | <b>✓</b>                                    |                    |
| CREAM<br>CRACKERS                          |        | <b>✓</b>                  |             |      |      |               | $\checkmark$ |         |         |      |         | ✓               |                                             |                    |
| PASTA                                      |        | ✓                         |             |      |      |               |              |         |         |      |         |                 |                                             |                    |
| QUESADILLA<br>(WRAP +<br>MELTED<br>CHEESE) |        | <b>✓</b>                  |             |      |      |               | ✓            |         |         |      |         |                 | <b>✓</b>                                    |                    |
| BAKED BEANS                                |        |                           |             |      |      |               |              |         |         |      |         |                 |                                             |                    |
| BUTTER                                     |        |                           |             |      |      |               | $\checkmark$ |         |         |      |         |                 |                                             |                    |
| CHEESE                                     |        |                           |             |      |      |               | ✓            |         |         |      |         |                 |                                             |                    |
| НАМ                                        |        |                           |             |      |      |               |              |         |         |      |         |                 |                                             |                    |
| CHICKEN                                    |        |                           |             |      |      |               |              |         |         |      |         |                 |                                             |                    |

| TUNA |  |  | ✓ |  |  |  |  |  |
|------|--|--|---|--|--|--|--|--|
|      |  |  |   |  |  |  |  |  |

Review date: 10 November 2021 Reviewed by: Miss D Bosley

You can find this template, including more information at www.food.gov.uk/allergy