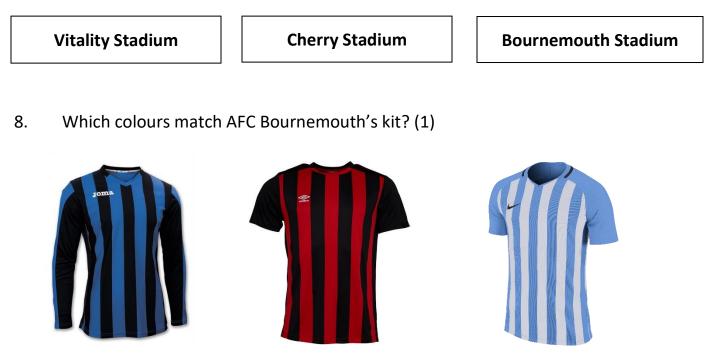

## How did the community save AFCB?

1. In 1972, What name did Bournemouth football club choose? (1)

6. Circle the logo for AFCB? (1)

7. What is the AFCB stadium called? (1)

9. In what year did AFC Bournemouth get promoted to the Premier League? (1)