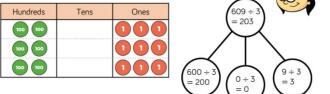

240  $\div$  4 and 20  $\div$  4, you know 24  $\div$  4 = 6 so 240  $\div$  4 = 60 (10 x bigger).

1. Annie is dividing 609 by 3 using place value counters.

Use Annie's method to calculate the divisions.