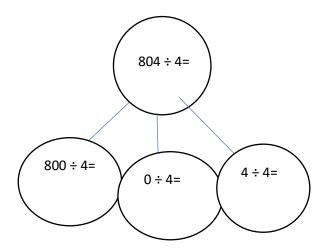

## 2. 804 ÷ 4=

| Hundreds | Tens | Ones |
|----------|------|------|
|          |      |      |
|          |      |      |
|          |      |      |
|          |      |      |